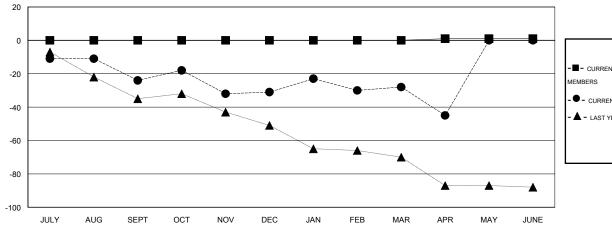

#### GOALS AND ACTUAL MEMBERS CUMULATIVE

| - CURRE | ENT YEAR GOALS FOR NEW |
|---------|------------------------|
| MEMBERS |                        |

· ● - CURRENT YEAR ACTUAL MEMBERS

- ▲ - LAST YEAR ACTUAL MEMBERS